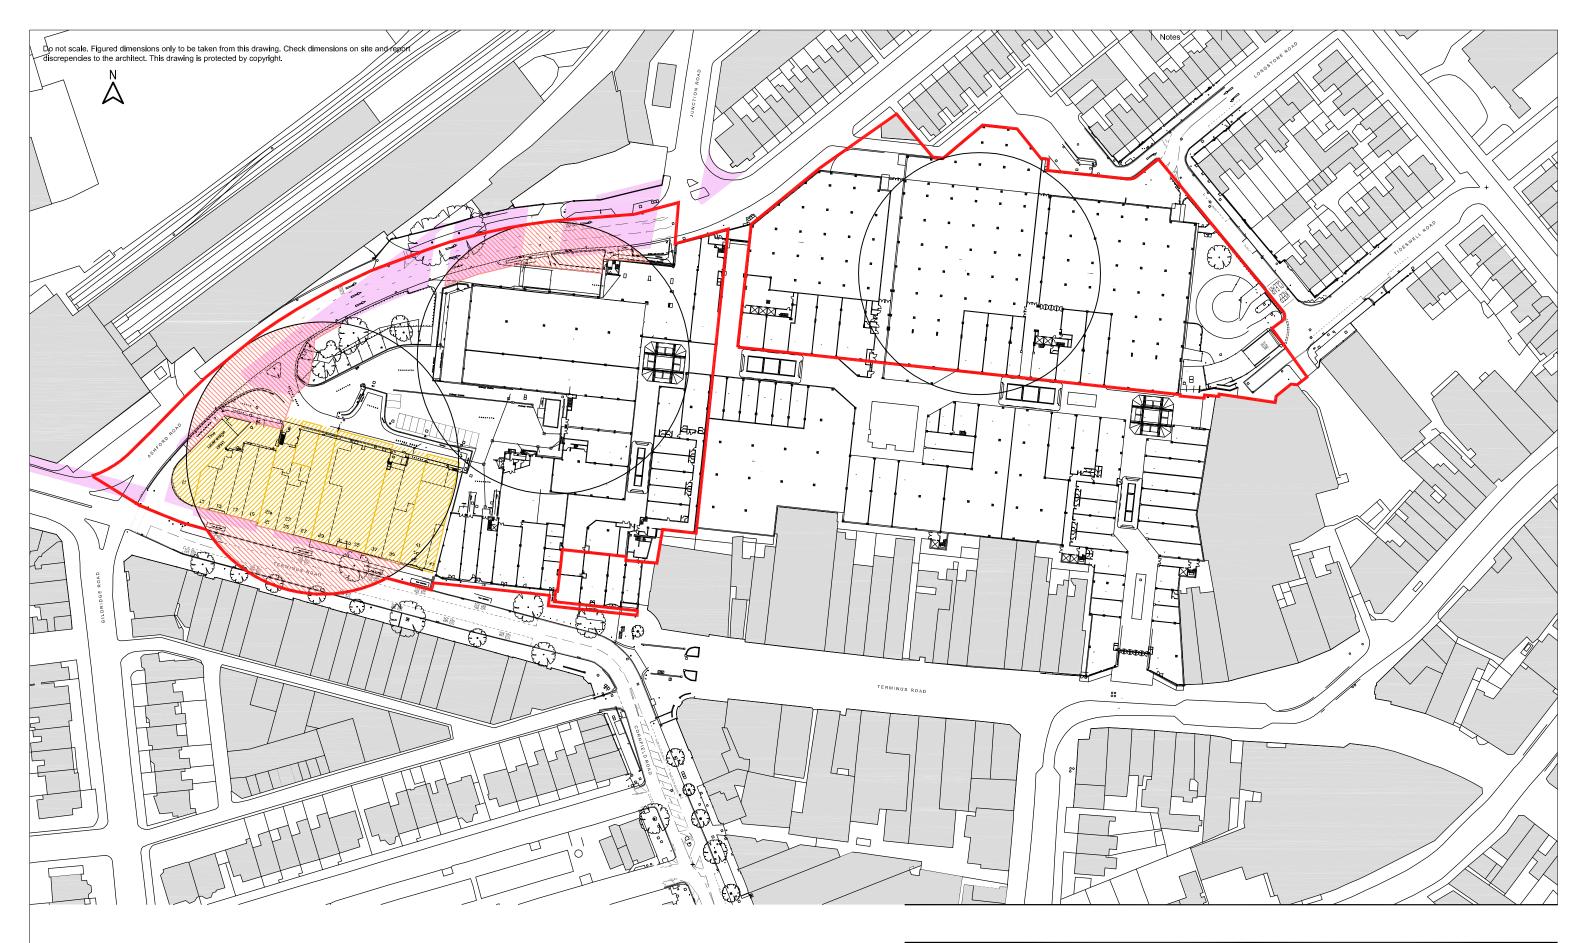

Area Subject to Potential CPO

Craneage Oversailing

Land Outside PRLP Ownership

FIRST ISSUE FIRST ISSUE

Revisions

County Council Ownership

##.

Drawn

## Drawing Appendix 1 Area Subject to Potential CPO